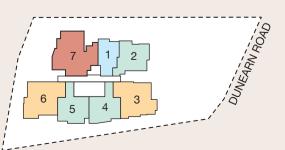

First Floor Facilities

Roof Facilities

1 — Side Gate

2 — Bicycle Lots

3 — Tranquil Pond

4 — Playground

5 — Swimming Pool9 — Pool Lounge6 — Bubble Jets10 — Shower Point7 — Water Hammock11 — Accessible Toilet8 — Aqua Gym12 — BBQ Pavilion

## First Storey