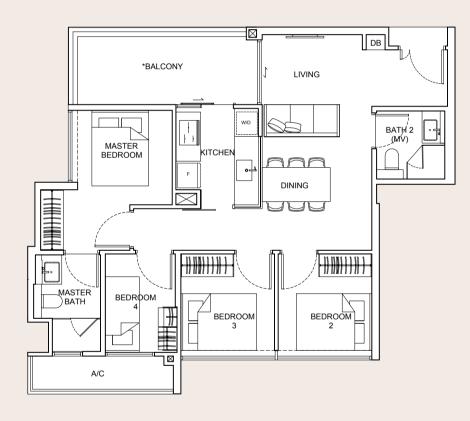

# 5 Bedroom

Type C2–G 86 sqm #01-06

Type C2 86 sqm

#02-06

#03-06

#04-06

#05-06

\*The PES/balcony shall not be enclosed. Only approved balcony screens are to be used. For an illustration of the approved balcony screen, please refer to page 43 of this brochure.