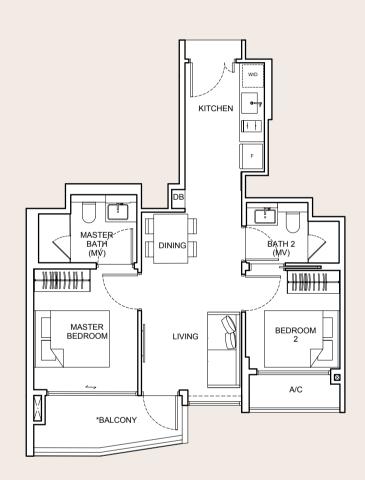

# 2 Bedroom

Type B2-G

59 sqm

#01-04

Type B1-G 52 sqm #01-05

<sup>\*</sup>The PES/balcony shall not be enclosed. Only approved balcony screens are to be used. For an illustration of the approved balcony screen, please refer to page 43 of this brochure.

All floor areas indicated are inclusive of AC Ledge, PES/Balcony and Strata Void where applicable. All floor areas are estimate only and subject to final survey. All floor plans are subject to changes as may be required or approved by the relevant authorities. Furniture shown is indicative only and is not provided, please refer to the floor plans in the Sale & Purchase Agreement for details.

<sup>\*</sup>The PES/balcony shall not be enclosed. Only approved balcony screens are to be used. For an illustration of the approved balcony screen, please refer to page 43 of this brochure.

All floor areas indicated are inclusive of AC Ledge, PES/Balcony and Strata Void where applicable. All floor areas are estimate only and subject to final survey. All floor plans are subject to changes as may be required or approved by the relevant authorities. Furniture shown is indicative only and is not provided, please refer to the floor plans in the Sale & Purchase Agreement for details.