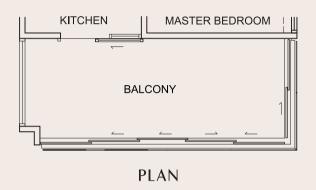

# 2 Bedroom

Type B2-G

59 sqm

#01-04

Type B1-G 52 sqm #01-05

<sup>\*</sup>The PES/balcony shall not be enclosed. Only approved balcony screens are to be used. For an illustration of the approved balcony screen, please refer to page 43 of this brochure.

# Balcony Screen Detail

43

This drawing is for reference only. The screen design is provided for aesthetic uniformity of the development. Materials to be aluminium with powder coated finish. Fixing details are by contractor and fixing shall not damage the existing waterproofing and structure. Owner shall verify all dimensions prior to fabrication and commencement of work. Drawings are not to scale. The cost of screen and installation shall be borne by the Owner.