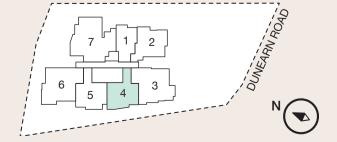

 $^{22}$ 

Unit Distribution 1 Bedroom

Type A-G 42 sqm #01-01

Type A 42 sqm #02-01 #03-01 #04-01 #05-01

### Typical Plan

## First Storey