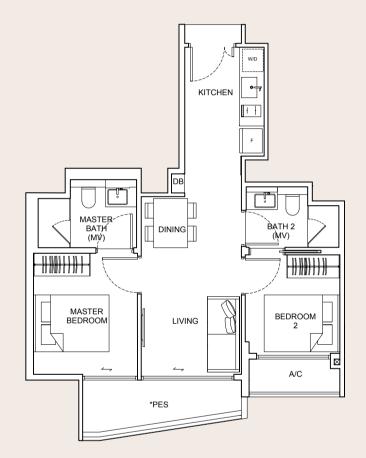

2 Bedroom

# 2 Bedroom

Type B3

60 sqm

#02-04

#03-04

#04-04

#05-04

Type B4
60 sqm
#02-05
#03-05
#04-05

#05-05

# 2 Bedroom