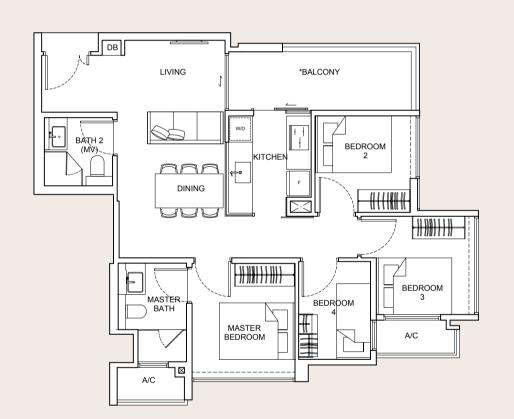

# 4 Bedroom

Type B5-G 62 sqm #01-02

Type C1–G 85 sqm #01-03

Type B5 62 sqm

#02-02

#03-02

#04-02

#05-02

Type C1 85 sqm

#02-03

#03-03

#04-03

#05-03

\*The PES/balcony shall not be enclosed. Only approved balcony screens are to be used. For an illustration of the approved balcony screen, please refer to page 43 of this brochure.