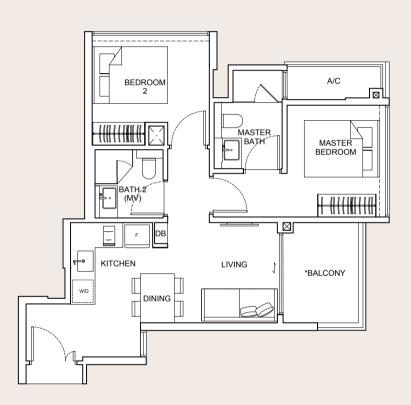

# The Best Way To Live

The layout of the units is also designed to be pragmatic and flexible, with the living area next to the dining area. This way, you can use the combined space however you want, according to your lifestyle and the way you like to live.

All floor areas indicated are inclusive of AC Ledge, PES/Balcony and Strata Void where applicable. All floor areas are estimate only and subject to final survey. All floor plans are subject to changes as may be required or approved by the relevant authorities. Furniture shown is indicative only and is not provided, please refer to the floor plans in the Sale & Purchase Agreement for details.