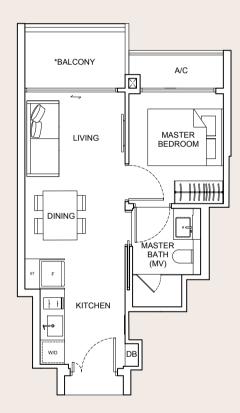

# The Best Way To Live

The layout of the units is also designed to be pragmatic and flexible, with the living area next to the dining area. This way, you can use the combined space however you want, according to your lifestyle and the way you like to live.

All floor areas indicated are inclusive of AC Ledge, PES/Balcony and Strata Void where applicable. All floor areas are estimate only and subject to final survey. All floor plans are subject to changes as may be required or approved by the relevant authorities. Furniture shown is indicative only and is not provided, please refer to the floor plans in the Sale & Purchase Agreement for details.