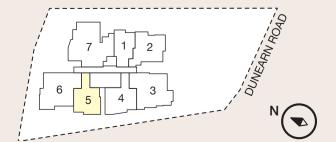

 $^{22}$ 

Unit Distribution 1 Bedroom

Type A-G 42 sqm #01-01

Type A 42 sqm #02-01 #03-01 #04-01 #05-01

### Typical Plan

## First Storey