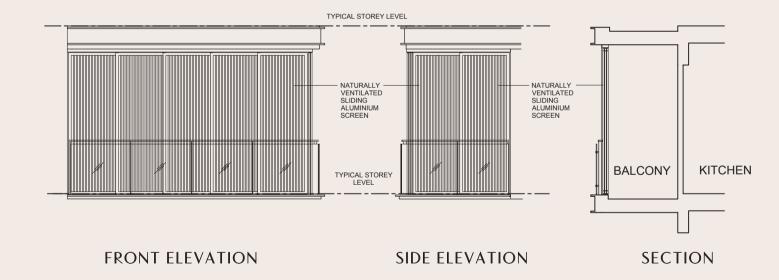

# Balcony Screen Detail

43

This drawing is for reference only. The screen design is provided for aesthetic uniformity of the development. Materials to be aluminium with powder coated finish. Fixing details are by contractor and fixing shall not damage the existing waterproofing and structure. Owner shall verify all dimensions prior to fabrication and commencement of work. Drawings are not to scale. The cost of screen and installation shall be borne by the Owner.