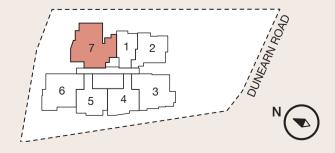

# Dreams. Desires. Dawn. Dunearn 386

With 35 units in a 5-storey block, Dunearn 386 is a rare freehold home in District 11. Spend a moment, a day, a life at Dunearn 386.

# Location

With the new Downtown Line, Bukit Timah is even more accessible than ever. From Dunearn 386, both the Botanic Gardens MRT Interchange Station and Tan Kah Kee MRT Station are mere minutes' walk by foot. By road, the PIE connects you seamlessly to the rest of the island.