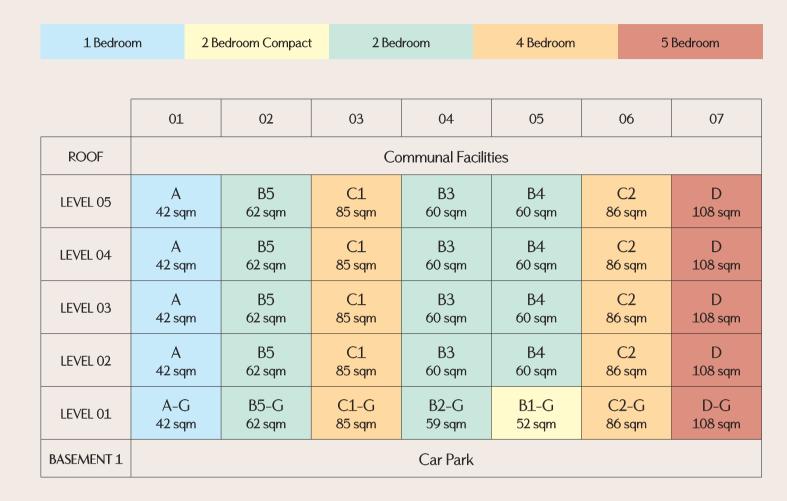

 $^{22}$ 

Unit Distribution 1 Bedroom

Type A-G 42 sqm #01-01

Type A 42 sqm #02-01 #03-01 #04-01 #05-01

# 2 Bedroom Compact

# 2 Bedroom

Type B2-G

59 sqm

#01-04

Type B1-G 52 sqm #01-05

<sup>\*</sup>The PES/balcony shall not be enclosed. Only approved balcony screens are to be used. For an illustration of the approved balcony screen, please refer to page 43 of this brochure.

2 Bedroom

# 2 Bedroom

Type B3

60 sqm

#02-04

#03-04

#04-04

#05-04

Type B4
60 sqm
#02-05
#03-05
#04-05

# 2 Bedroom

# 4 Bedroom

Type B5-G 62 sqm #01-02

Type C1–G 85 sqm #01-03

Type B5 62 sqm

#02-02

#03-02

#04-02

#05-02

4 Bedroom

# 5 Bedroom

Type C2–G 86 sqm #01-06

Type C2 86 sqm

#02-06

#03-06

#04-06

#05-06

\*The PES/balcony shall not be enclosed. Only approved balcony screens are to be used. For an illustration of the approved balcony screen, please refer to page 43 of this brochure.

Type D-G 108 sqm #01-07

Type D 108 sqm

#02-07

#03-07

#04-07

#05-07

33