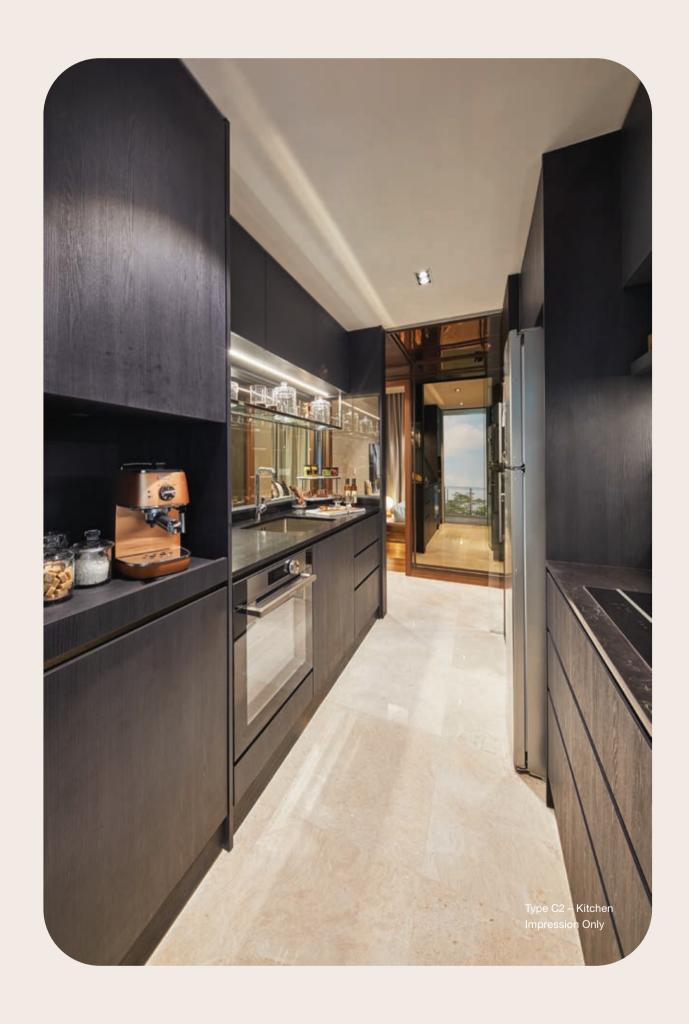

- 1 Living / Dining / Kitchen Floor Marble Tile
  Master / Common Bath Floor & Wall Marble Tile
  2 Balcony Floor Tile
  3 Bedroom Timber Flooring
  4 Kitchen Wall Tile
  5 Master Bath Accent Wall
  6 Common Bath Accent Wall
  7 Kitchen Counter Top / Backsplash Engineered Quartz and Common Bath Vanity Counter Top Engineered Quartz