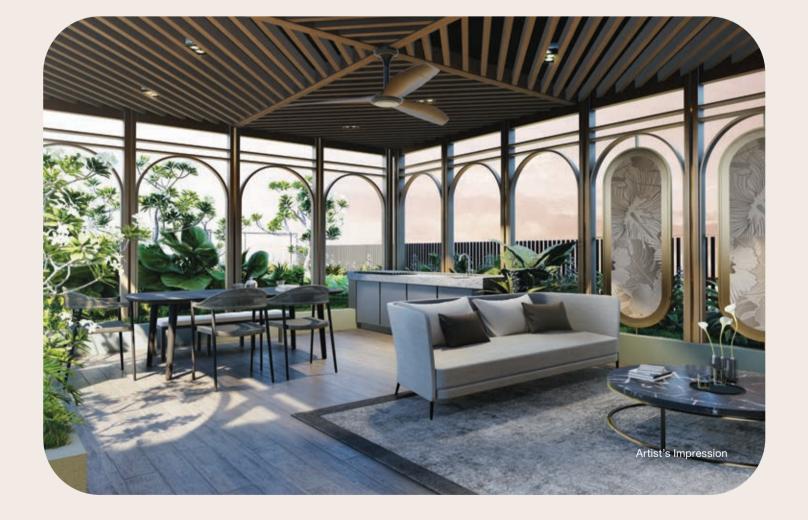

# The Great City View Deck

Spend a leisurely afternoon with a swim in the rooftop pool. After a good workout, lounge by the poolside. Or if you like, host an evening party on the deck, with open views of the neighbouring good class bungalows and the city skyline as a backdrop.