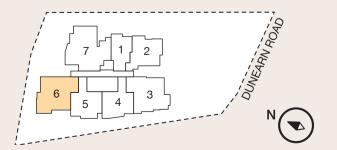

 $^{22}$ 

Unit Distribution 1 Bedroom

Type A-G 42 sqm #01-01

Type A 42 sqm #02-01 #03-01 #04-01 #05-01