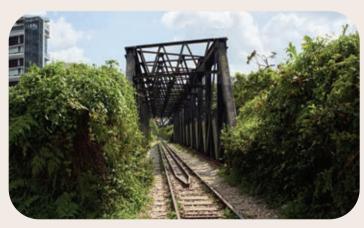

### 04. MacRitchie Reservoir

Soak in some fresh air and nature's beauty at Singapore's largest reservoir. There, you can choose to hike, kayak, or explore the

05. Rail Corridor

Take a walk down memory lane and encounter historical landmarks like the Bukit Timah Railway Station and steel truss railway bridges.