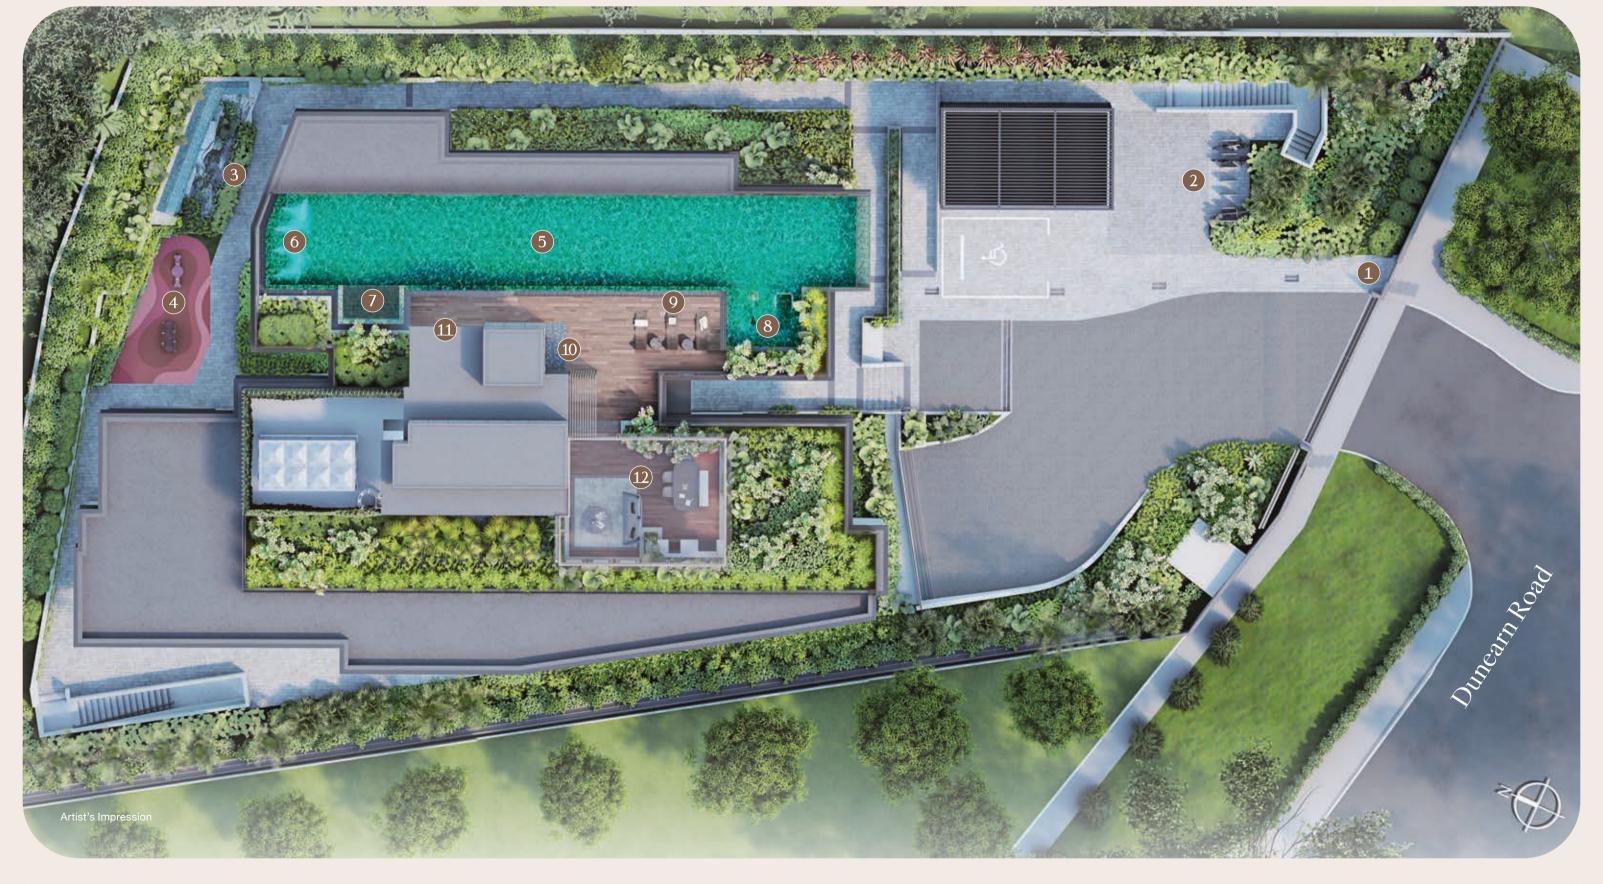

First Floor Facilities

Roof Facilities

1 — Side Gate

2 — Bicycle Lots

3 — Tranquil Pond

4 — Playground

5 — Swimming Pool9 — Pool Lounge6 — Bubble Jets10 — Shower Point7 — Water Hammock11 — Accessible Toilet8 — Aqua Gym12 — BBQ Pavilion