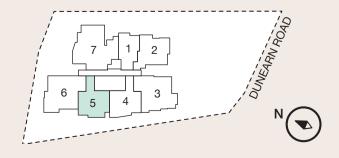

 $^{22}$ 

Unit Distribution 1 Bedroom

Type A-G 42 sqm #01-01

Type A 42 sqm #02-01 #03-01 #04-01 #05-01

### Typical Plan

## First Storey