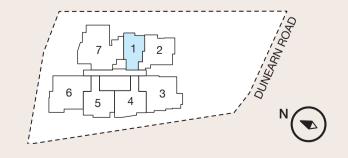

 $^{22}$ 

Unit Distribution 1 Bedroom

Type A-G 42 sqm #01-01

Type A 42 sqm #02-01 #03-01 #04-01 #05-01

### Typical Plan

## First Storey