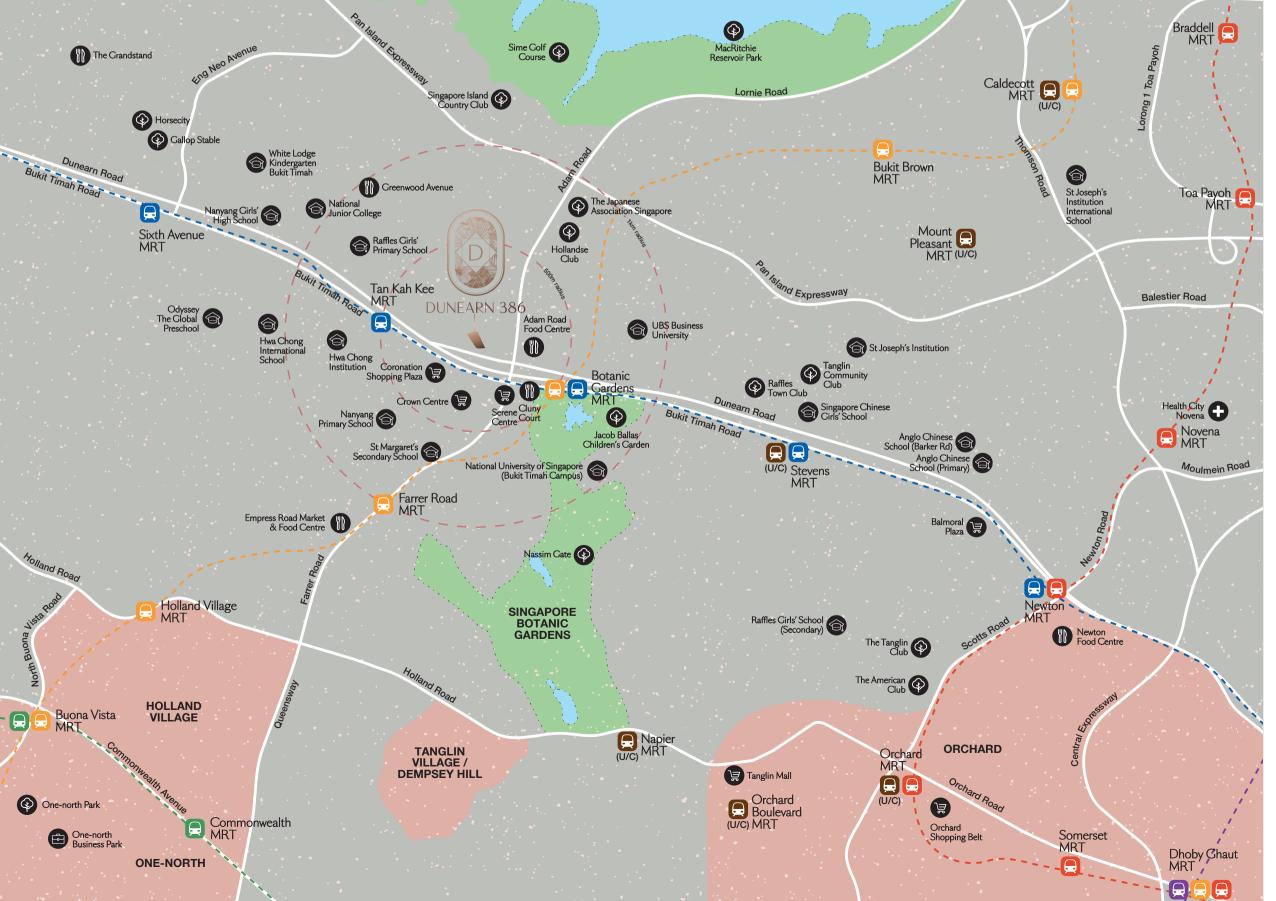

# Location

With the new Downtown Line, Bukit Timah is even more accessible than ever. From Dunearn 386, both the Botanic Gardens MRT Interchange Station and Tan Kah Kee MRT Station are mere minutes' walk by foot. By road, the PIE connects you seamlessly to the rest of the island.

### Connectivity

| Botanic Gardens MRT         | Ŕ | 6 min |
|-----------------------------|---|-------|
| Tan Kah Kee MRT             | Ŕ | 7 min |
| Pan Island Expressway (PIE) |   | 5 min |

### **Nature**

| Singapore Botanic Gardens      | Ķ          | 7 mins  |
|--------------------------------|------------|---------|
| lacob Ballas Children's Garden |            | 2 mins  |
| MacRitchie Reservoir Park      |            | 7 mins  |
| One-north Park                 | <b>=</b> ( | 10 mins |
| Bukit Timah Nature Reserve     |            | 12 mins |

# Nestled in Nature

Spend a lovely day out at some of Singapore's greenest spots, including the Singapore Botanic Gardens and the Bukit Timah Nature Reserve, both of which are just moments from the prestigious city address of Dunearn 386.