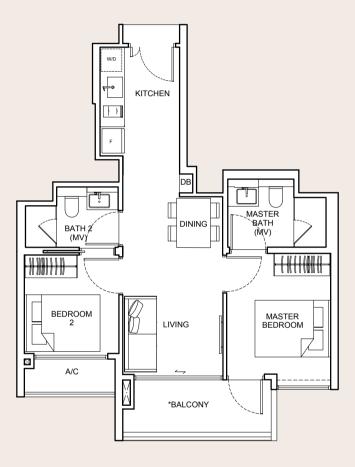

# 2 Bedroom

Type B2-G

59 sqm

#01-04

Type B1-G 52 sqm #01-05

<sup>\*</sup>The PES/balcony shall not be enclosed. Only approved balcony screens are to be used. For an illustration of the approved balcony screen, please refer to page 43 of this brochure.

All floor areas indicated are inclusive of AC Ledge, PES/Balcony and Strata Void where applicable. All floor areas are estimate only and subject to final survey. All floor plans are subject to changes as may be required or approved by the relevant authorities. Furniture shown is indicative only and is not provided, please refer to the floor plans in the Sale & Purchase Agreement for details.

<sup>\*</sup>The PES/balcony shall not be enclosed. Only approved balcony screens are to be used. For an illustration of the approved balcony screen, please refer to page 43 of this brochure.

All floor areas indicated are inclusive of AC Ledge, PES/Balcony and Strata Void where applicable. All floor areas are estimate only and subject to final survey. All floor plans are subject to changes as may be required or approved by the relevant authorities. Furniture shown is indicative only and is not provided, please refer to the floor plans in the Sale & Purchase Agreement for details.