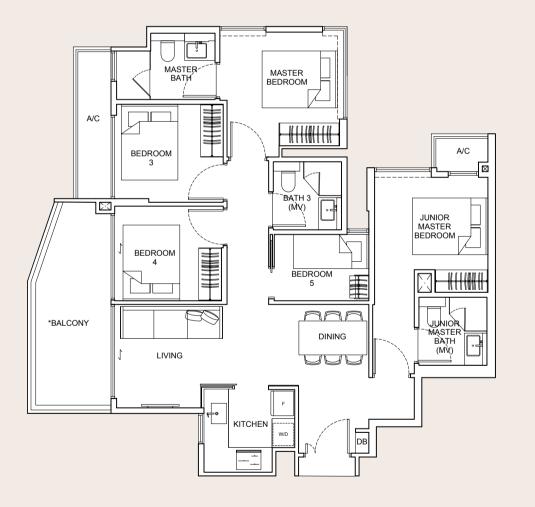

ot provided, please refer to the floor plans in the Sale & Purchase Agreement for details.

4 Bedroom

# 5 Bedroom

Type C2–G 86 sqm #01-06



Type C2 86 sqm

#02-06

#03-06

#04-06

#05-06





\*The PES/balcony shall not be enclosed. Only approved balcony screens are to be used. For an illustration of the approved balcony screen, please refer to page 43 of this brochure.

All floor areas indicated are inclusive of AC Ledge, PES/Balcony and Strata Void where applicable. All floor areas are estimate only and subject to final survey. All floor plans are subject to changes as may be required or approved by the relevant authorities. Furniture shown is indicative only and is not provided, please refer to the floor plans in the Sale & Purchase Agreement for details.



Type D-G 108 sqm #01-07



Type D 108 sqm

#02-07

#03-07

#04-07

#05-07

33



# Location



With the new Downtown Line, Bukit Timah is even more accessible than ever. From Dunearn 386, both the Botanic Gardens MRT Interchange Station and Tan Kah Kee MRT Station are mere minutes' walk by foot. By road, the PIE connects you seamlessly to the rest of the island.





### Connectivity

| Botanic Gardens MRT         | Ŕ | 6 min |
|-----------------------------|---|-------|
| Tan Kah Kee MRT             | Ŕ | 7 min |
| Pan Island Expressway (PIE) |   | 5 min |

### Schools

### Primary Schools

| Nanyang Primary School (within 1km radius)        | 🗯 2 min         |
|---------------------------------------------------|-----------------|
| Singapore Chinese Girls' School 🙀 3 mi            | ns / 1 MRT stop |
| Raffles