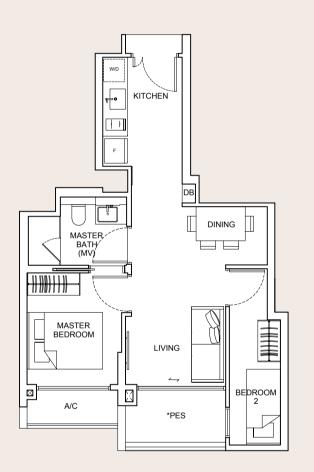

# 2 Bedroom Compact

# 2 Bedroom

Type B2-G

59 sqm

#01-04

Type B1-G 52 sqm #01-05

<sup>\*</sup>The PES/balcony shall not be enclosed. Only approved balcony screens are to be used. For an illustration of the approved balcony screen, please refer to page 43 of this brochure.

All floor areas indicated are inclusive of AC Ledge, PES/Balcony and Strata Void where applicable. All floor areas are estimate only and subject to final survey. All floor plans are subject to changes as may be required or approved by the relevant authorities. Furniture shown is indicative only and is not provided, please refer to the floor plans in the Sale & Purchase Agreement for details.

<sup>\*</sup>The PES/balcony shall not be enclosed. Only approved balcony screens are to be used. For an illustration of the approved balcony screen, please refer to page 43 of this brochure.

All floor areas indicated are inclusive of AC Ledge, PES/Balcony and Strata Void where applicable. All floor areas are estimate only and subject to final survey. All floor plans are subject to changes as may be required or approved by the relevant authorities. Furniture shown is indicative only and is not provided, please refer to the floor plans in the Sale & Purchase Agreement for details.