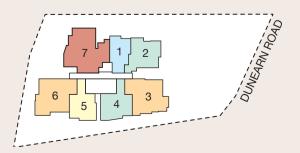

First Floor Facilities

Roof Facilities

1 — Side Gate

2 — Bicycle Lots

3 — Tranquil Pond

4 — Playground

5 — Swimming Pool9 — Pool Lounge6 — Bubble Jets10 — Shower Point7 — Water Hammock11 — Accessible Toilet8 — Aqua Gym12 — BBQ Pavilion

## First Storey